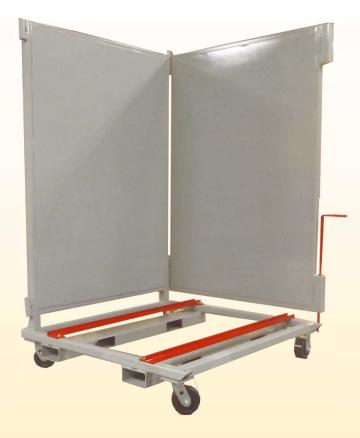

# **STACKING RACK**

The Go Fast Stacking Rack has a compact design makes perfectly stacked boards every time and allows for banding when the bundle is complete. These racks are made of solid steel, have large greaseable hinges, and are built to last forever.

**NO MAINTENANCE**: Besides greasing the hinges and optional casters, there is nothing to wear out. You can expect these stacking racks to last a lifetime!

**COMPACT:** Do you have a lot of extra space inside your operation for huge stacking racks? Neither do we! That is why we developed our compact stacking racks. The hinged door makes it quick and easy to band the bundle and pull it out with a fork truck.

## STANDARD FEATURES

MOVEABLE BANDING CHANNELS
RE VERSABLE DOOR
4-WAY FORK POCKETS

Image: Channel State of the st

#### **Dimensions for Board Stacking Rack**

- Width: 50"
- Length: 42"
- Height: 74"

#### **Dimensions for Stringer Stacking Rack**

- Width: 50"
- Length: 48"
- Height: 74"

#### Specifications

- Moveable Banding Channels
- Steel Feet (Standard)
- 16 GA Sheet Steel Backing
- 2 X 2 Steel Framing
- HD Hinges
- 4-Way Fork Pockets