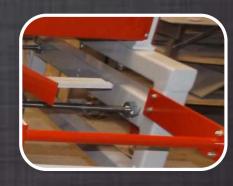

**SIMPLE MACHINE OPERATION:** There is no need to worry about jams or broken sensors with the 2NX. Simply load the chain with your material, and let the coggs push it through heads.

**TOOL-FREE LENGTH ADJUSTEMNTS:** The notching heads and fences are easily moved with the crank of handle. No tools needed!

#### Specifications

- Cutter Heads: 12" Dia x 9" Wide
- Adjustable Cutter Head Position: Adjust Length of Cut with the Turn of a Handle
- 2" Arbor and Bearings