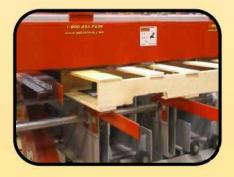

**SIMPLE MACHINE OPERATION:** There is no need to worry about jams or broken sensors with the 2NX. Simply load the chain with your material, and let the coggs push it through heads.

**TOOL-FREE LENGTH ADJUSTEMNTS:** The notching heads and fences are easily moved with the crank of handle. No tools needed!

#### Specifications

- Cutter Heads: 12" Dia x 9" Wide
- Adjustable Cutter Head Position: Adjust Length of Cut with the Turn of a Handle
- 2" Arbor and Bearings