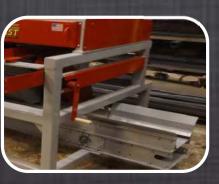

## **2NX DOUBLE HEAD NOTCHER**

The Go Fast 2NX Double Head Notcher is a simple and heavy duty notching machine. Quickly notch boards, recycled material, entire cants, and even un-notched pallets with the cogged chain infeed system. This notcher comes standard with variable infeed speed that is adjustable from 0 - 44 FPM with the turn of a knob.

**SIMPLE MACHINE OPERATION:** There is no need to worry about jams or broken sensors with the 2NX. Simply load the chain with your material, and let the coggs push it through heads.

**TOOL-FREE LENGTH ADJUSTEMNTS:** The notching heads and fences are easily moved with the crank of handle. No tools needed!