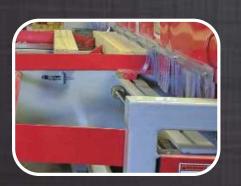

**SIMPLE MACHINE OPERATION:** There is no need to worry about jams or broken sensors with the 2NX. Simply load the chain with your material, and let the coggs push it through heads.

**TOOL-FREE LENGTH ADJUSTEMNTS:** The notching heads and fences are easily moved with the crank of handle. No tools needed!

#### Specifications

- Cutter Heads: 12" Dia x 9" Wide
- Adjustable Cutter Head Position: Adjust Length of Cut with the Turn of a Handle
- 2" Arbor and Bearings