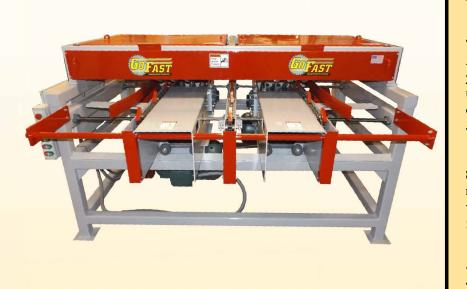

## **2NX DOUBLE HEAD NOTCHER**

The Go Fast 2NX Double Head Notcher is a simple and heavy duty notching machine. Quickly notch boards, recycled material, entire cants, and even un-notched pallets with the cogged chain infeed system. This notcher comes standard with variable infeed speed that is adjustable from 0 - 44 FPM with the turn of a knob.

**SIMPLE MACHINE OPERATION:** There is no need to worry about jams or broken sensors with the 2NX. Simply load the chain with your material, and let the coggs push it through heads.

**TOOL-FREE LENGTH ADJUSTEMNTS:** The notching heads and fences are easily moved with the crank of handle. No tools needed!

#### Dimensions

- Length: Model Dimension + 24"
- Width: 73"
- Height: 56"
- Infeed Height: 40"

#### Power

- Cutter Head Motors: 20HP 208/230/480/3/60 TEFC
- Infeed Motor:1-1/2 HP 208/230/480/3/60 TEFC
- VFD: For Infeed Motor Variable Speed
- Completely Pre-Wired Motor Starter with Start/ Stop Buttons and Circuit Overload Protection

#### Specifications

- Cutter Heads: 12" Dia x 9" Wide
- Adjustable Cutter Head Position: Adjust Length of Cut with the Turn of a Handle
- 2" Arbor and Bearings